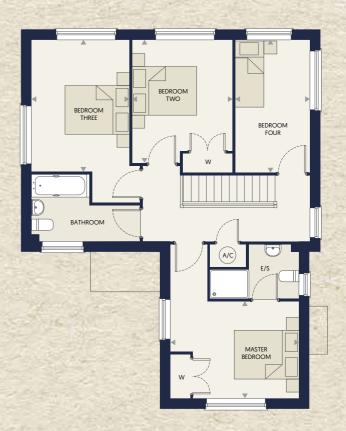

## THE QUINTON

Total floor area 142.3 sq m 1532 sq ft

## FIRST FLOOR

| Master Bedroom | 3.90m x 2.95m | 12'10" x 9'8" |
|----------------|---------------|---------------|
| Bedroom Two    | 3.76m x 3.09m | 12'4" x 10'2" |
| Bedroom Three  | 4.03m x 2.97m | 13'2" x 9'9"  |
| Bedroom Four   | 4.05m x 2.27m | 13'3" x 7'5"  |

C - Cupboard A/C - Airing Cupboard W - Wardrobe

Whilst the greatest care has been taken to share accurate information in these property particulars, they are for guidance only and we reserve the right to alter specification, layout, design, and materials without notice. The images, illustrations and layouts shown are indicative and should therefore not be taken as the final representation of the home(s) or used for purchasing furniture, carpet, or other furnishings. Detailed plans which show plot specifics are available upon request and should be checked prior to making any purchases.