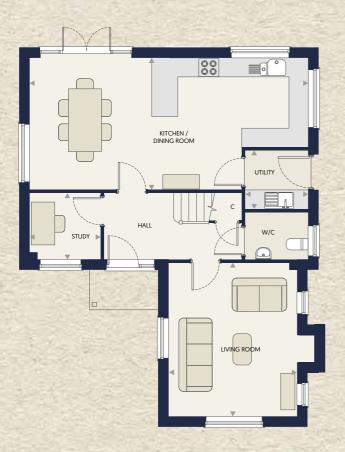

## THE QUINTON

Total floor area 142.3 sq m 1532 sq ft

## **GROUND FLOOR**

| Living Room           | 4.68m x 3.90m | 15'4"x12'10" |
|-----------------------|---------------|--------------|
| Kitchen / Dining Room | 8.51m x 4.01m | 27'11"x13'2" |
| Study                 | 2.15m x 1.99m | 7'1" x 6'6"  |
| Utility               | 1.89m x 1.79m | 6'2" x 5'10" |

C - Cupboard A/C - Airing Cupboard W - Wardrobe

Whilst the greatest care has been taken to share accurate information in these property particulars, they are for guidance only and we reserve the right to alter specification, layout, design, and materials without notice. The images, illustrations and layouts shown are indicative and should therefore not be taken as the final representation of the home(s) or used for purchasing furniture, carpet, or other furnishings. Detailed plans which show plot specifics are available upon request and should be checked prior to making any purchases.